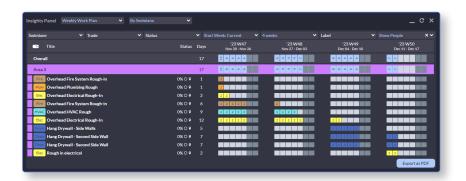

#### PROGRESS TRACKING AND REPORTING

- Track percentage completion and variances
- Real-time insights for informed decision-making

#### ENHANCED COLLABORATION AND COMMUNICATION

- Live weekly work plan reports
- Digital sticky notes for real-time updates